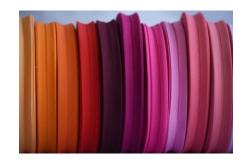

#### Premium

This is our original and top quality bias tape, made 100% cotton. We have offered this line since 1962 and have maintained its quality ever since. The Premium line offers more than 50 different shades.