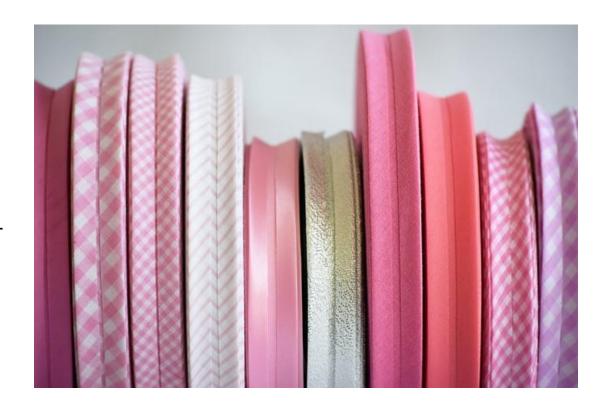

## Double fold bias tape

#### Premium

This is our original and top quality bias tape, made 100% cotton. We have offered this line since 1962 and have maintained its quality ever since. The Premium line offers more than 50 different shades.