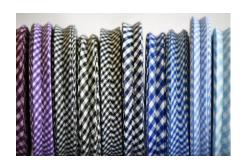

#### Fantasy

The mixture between cotton and polyester in this line, makes it perfect for resistance and durability at the best price. Its lines and checked patterns provide a fun finish to your pieces. This line is available in more than 20 exciting designs.

## Polyfantasy

Made 100% polyester, this line provides an excellent resistance and durability at a great price, its lines and checked patterns provide a fun finish to your pieces. Available in more than 15 exciting designs.