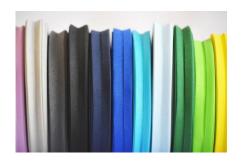

#### Premium

This is our original and top quality bias tape, made 100% cotton. We have offered this line since 1962 and have maintained its quality ever since. The Premium line offers more than 50 different shades.

#### Satined

This line provides an exceptional sheen and texture which results in softness and reflects luxury. It is ideal for items that require a distinct and elegant finish. Made 100% polyester, it offers more than 25 different shades.

#### XY 2000

Because of its fabric's high density, we can offer this line at a better price without sacrificing firmness of color. XY2000 is made 50% cotton and 50% polyester, it comes in more than 25 different shades.

#### Polyester

Made 100% polyester, this line provides excellent resistance and durability at a great price. It comes in more than 30 different shades.