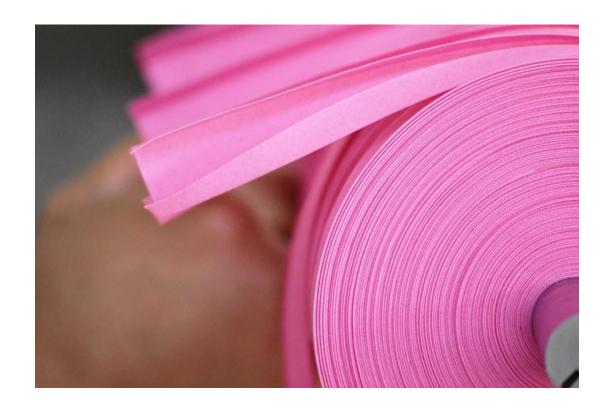

#### Bias tape

Bias tape has multiple applications, it can be used as a facing, to finish seams, for decoration and for hemming.

- Strips of fabric that have been cut in a way that the warp threads become in an angle of 45°.
- As a result, a bias tape is stretchier and more drapeable than other kinds of tapes.
- Its flexibility allows it to adapt to any form without creating any folds while sewing.

## Double fold bias tape