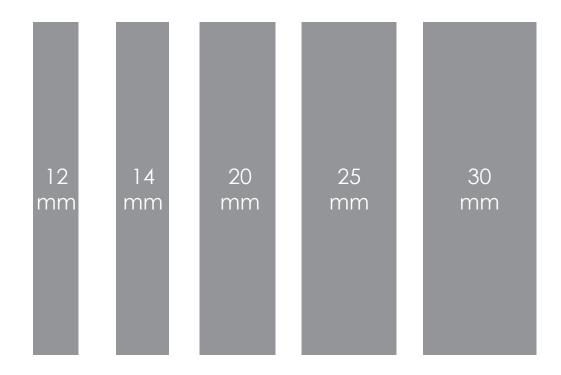

ent resistance and durability at a great price, its lines and checked patterns provide a fun finish to your pieces. Available in more than 15 exciting designs.





## Rayo

This is our most affordable product line, made 100% polyester but without sacrificing the quality that distinguishes our brand. It comes in more than 15 different shades.





#### Metalic

This line provides an exceptional sheen and texture perfect for special occasions or distinctive costumes. 100% lurex in three different shades.



#### Ultra

Our newest line made 100% polyester. With an extremely soft, fine and resistant finish due to its thin threads. Ideal for sport clothes because of its quick dry quality. It comes in five different shades.



# All our product lines are also available in the following widths



Advance payment of 50% is necessary to begin production in this type of order.

# Flat bias tape

## Live creatively

- We manufacture flat bias from the range of stock fabrics and shades previously shown.
- We can customized your order to any width from 19 mm to 70 mm.
- The minimum required order size is 2,500 meters per shade.



Advance payment of 50% is necessary to begin production in this type of order.

# We can also manufacture bias tape with your own fabrics

## Live creatively



- If none of our fabrics or shades suits what you are looking for, we can manufacture the bias tape to meet your specifications.
- We can produce flat bias and folded binding to almost any size.
- Our minimum order size is 200 meters of fabric per shade.
  Fabric's width must measure between 1.50 and