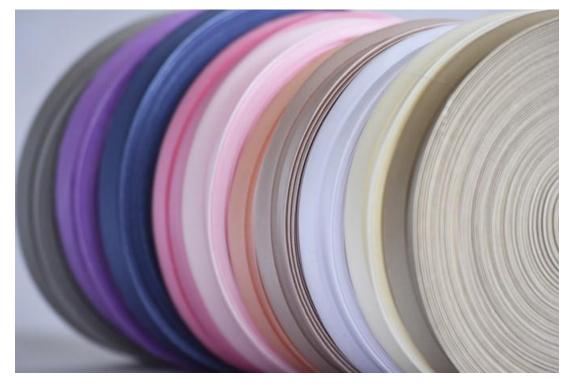

## Double fold bias tape

#### Fantasy

The mixture between cotton and polyester in this line, makes it perfect for resistance and durability at the best price. Its lines and checked patterns provide a fun finish to your pieces. This line is available in more than 20 exciting designs.

#### Satined

This line provides an exceptional sheen and texture which results in softness and reflects luxury. It is ideal for items that require a distinct and elegant finish. Made 100% polyester, it offers more than 25 different shades.

#### XY 2000

Because of its fabric's high density, we can offer this line at a better price without sacrificing firmness of color. XY2000 is made 50% cotton and 50% polyester, it comes in more than 25 different shades.

#### Polyester

Made 100% polyester, this line provides excellent resistance and durability at a great price. It comes in more than 30 different shades.