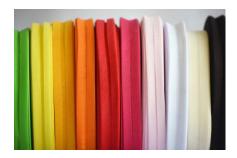

#### Premium

This is our original and top quality bias tape, made 100% cotton. We have offered this line since 1962 and have maintained its quality ever since. The Premium line offers more than 50 different shades.

#### Satined

This line provides an exceptional sheen and texture which results in softness and reflects luxury. It is ideal for items that require a distinct and elegant finish. Made 100% polyester, it offers more than 25 different shades.

#### XY 2000

Because of its fabric's high density, we can offer this line at a better price without sacrificing firmness of color. XY2000 is made 50% cotton and 50% polyester, it comes in more than 25 different shades.

#### Polyester

Made 100% polyester, this line provides excellent resistance and durability at a great price. It comes in more than 30 different shades.