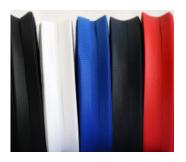

Mexican bias binding

#### Bias tape

Bias tape has multiple applications, it can be used as a facing, to finish seams, for decoration and for hemming.

- Strips of fabric that have been cut in a way that the warp threads become in an angle of 45°.
- As a result, a bias tape is stretchier and more drapeable than other kinds of tapes.
- Its flexibility allows it to adapt to any form without creating any folds while sewing.